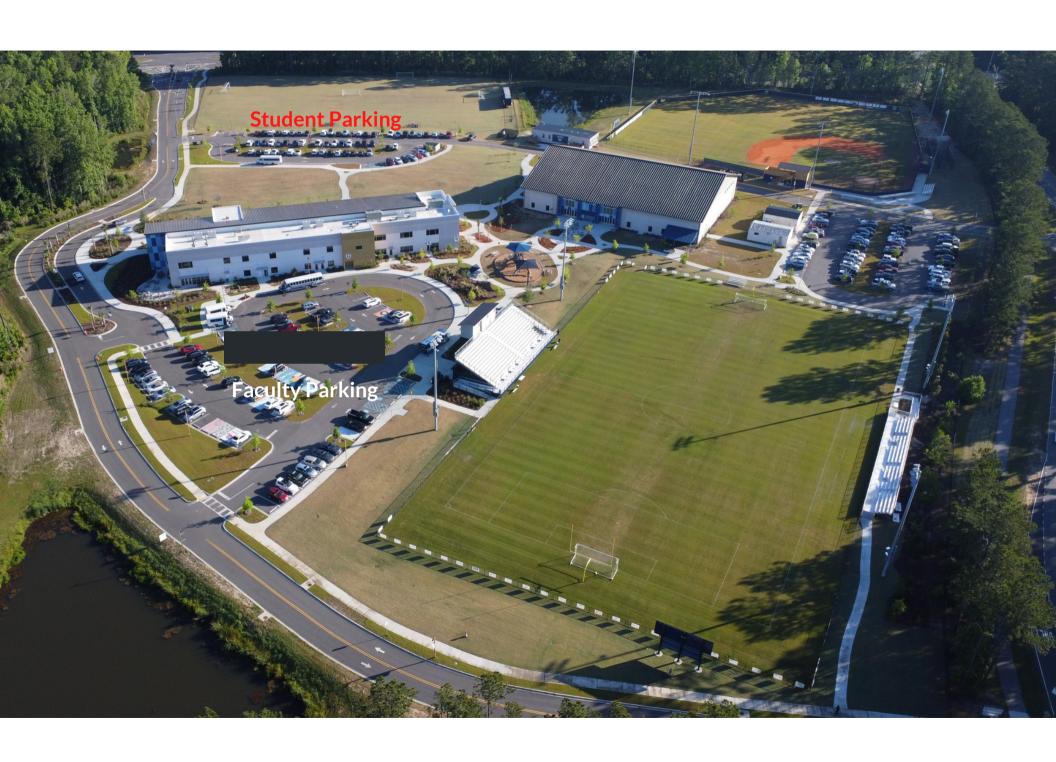

## Morning and Afternoon Drop-Off & Pick-Up Instructions for LS, MS, and US Students

ALL parents dropping off and/or picking up their LS, MS, and US students will enter through the MAIN campus entrance on Bluffton Parkway.

Once on campus, traffic at the median will become one-way only, with MS/US in the left lane and LS in the right lane.

Parents dropping off MS/US students will make a u-turn into what was previously the LS drop-off/pick-up circle. MS/US parents will then exit back through the main campus gate to Bluffton Pkwy.

Lower School parents will continue to the back parking lot, between the Academic building and the football field bleachers, dropping off and picking up their LS student at the back of the Academic building (previously the MS/US entrance and exit). LS parents will then turn left out of the parking lot and exit campus through the Masters Way gate.

Students who drive to campus and park will enter and exit the Masters Way gate by the baseball field in the morning and in the afternoon.

\_\_\_\_\_