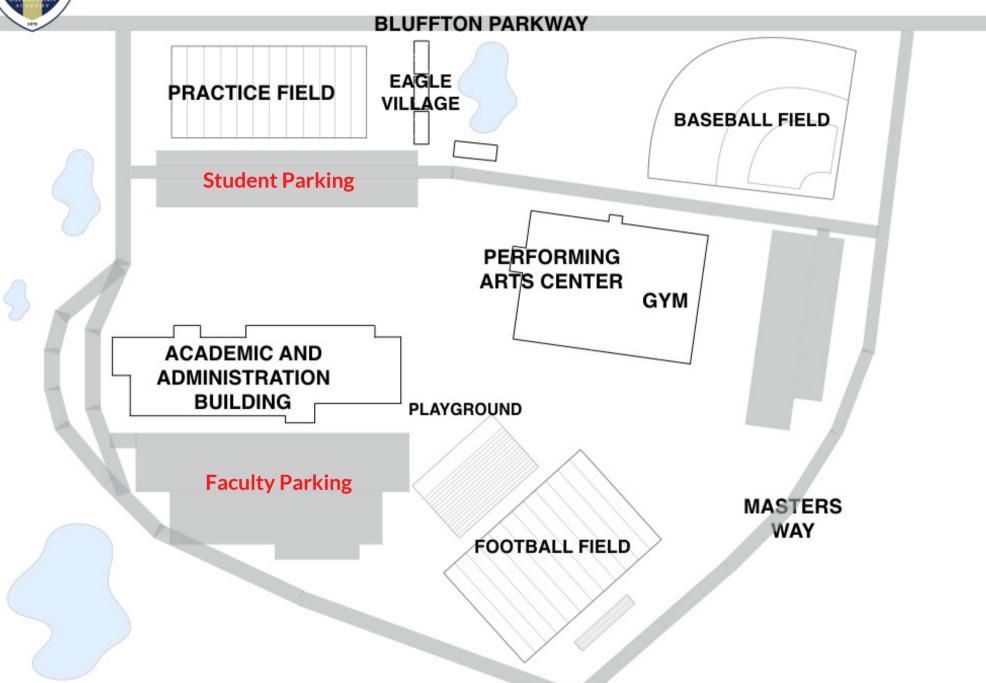

## Morning and Afternoon Drop-Off & Pick-Up Instructions for LS, MS, and US Students

ALL parents dropping off and/or picking up their LS, MS, and US students will enter through the MAIN campus entrance on Bluffton Parkway.

Once on campus, traffic at the median will become one-way only, with MS/US in the left lane and LS in the right lane.

Parents dropping off MS/US students will make a u-turn into what was previously the LS drop-off/pick-up circle. MS/US parents will then exit back through the main campus gate to Bluffton Pkwy.

Lower School parents will continue to the back parking lot, between the Academic building and the football field bleachers, dropping off and picking up their LS student at the back of the Academic building (previously the MS/US entrance and exit). LS parents will then turn left out of the parking lot and exit campus through the Masters Way gate.

Students who drive to campus and park will enter and exit the Masters Way gate by the baseball field in the morning and in the afternoon.

\_\_\_\_\_